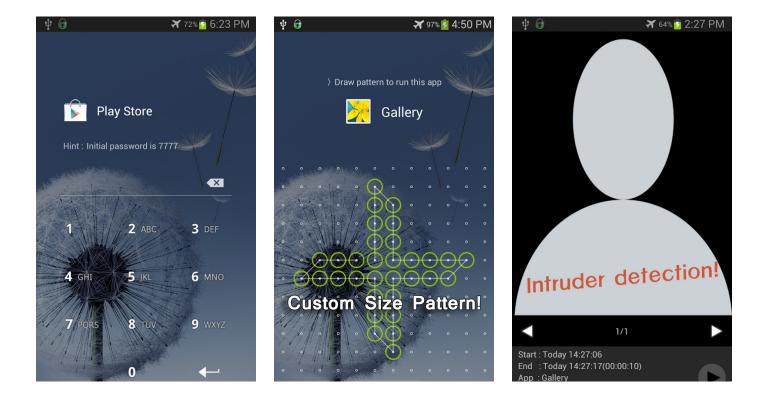

All application information is safeguarded by selecting either a password, pattern or gesture to gain access. Ingoing and outgoing calls can be locked, and a whitelist of locations can be easily adopted so that users can be selective about their locations. Another handy feature is the SMS remote lock, which enables users to prohibit invasive activity, even when they are separated from their devices. After repeat failure to gain access to tablet information, the app can be set to take a picture of the intruder so that users know who was attempting to gain entry to their devices.

## Features of Smart App Lock for Intel Atom Processorbased Android\* Tablets

- Customizable Access with
  Password, Pattern or Gesture
- Whitelist Location Settings
- Snaps Photo after Multiple Failed Access Attempts
- Sets up Individual Passcodes for Each App
- Remote SMS Lock
- Locks Data Like Pictures and Videos